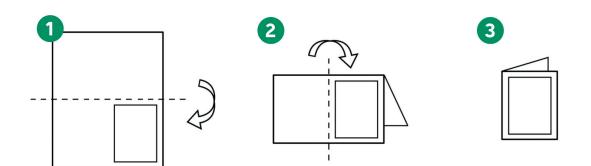

## INSTRUCTIONS

For best results, make sure your printer is set to print at 'Actual Size' on an 8.5" x 11" sheet of paper.