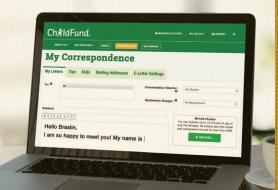

To get started, you can send mail directly to your child using the address provided in your Child Information Folder. Or, for an even easier and quicker way to correspond with your child, use our e-letter writing function in the Manage Account area at www.ChildFund.org.

### It's E-Z to get started with E-Letter.

- 1 Click on Manage Account at www.ChildFund.org and login or register.
  - 2 Click My Correspondence, then go to the E-Letter Settings tab. Check the box to agree to sending and receiving electronic letters.

3 You're all set! Click the

#### **COMPOSE NOW**

button and say hello. There are built-in conversation starters if you need a little inspiration.